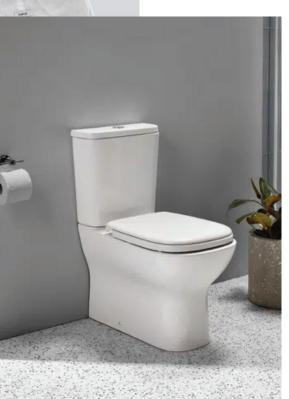

#### 17. TOILET UPGRADE TO ENSUITE & 18. TO MAIN BATHROOM

Upgrade toilet to back-to-wall and rimless toilet with soft close seat to ensuite & main bathroom