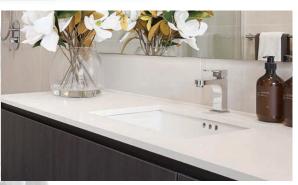

#### **7. BENCHTOPS**

Upgrade the 4 edges of the island bench to 60mm Smartstone engineered quartz in a wide range of colours from the builder's range.

Note: Includes two 60mm Smartstone waterfall ends (home specific).

#### 8. KITCHEN SINK

Upgrade to square under-mount double bowl kitchen sink with polished edge from builder's range.

#### 11. STONE TOP TO VANITY TO ENSUITE & 12. TO MAIN BATHROOM

Upgrade to 20mm Smartstone engineered quartz stone top to vanities with single porcelain bowl from the builder's range to main ensuite and main bathroom. The stone top colour to match the kitchen benchtop.