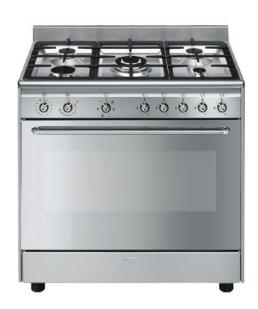

#### 1. OVEN

Upgrade to a SMEG Stainless Steel (i) 900mm Under Bench Oven SFRA9300TVX and

&

#### FREESTANDING COOKER

ii) 900mm Upright Oven FS9010XS.