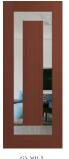

#### **32. FRONT ENTRANCE DOOR**

Upgrade to a stylish wide front entrance door in painted finish with clear glass from the builder's range.

Models: (i) XIL1 or (ii) JST1

Size: 2340mm (h) x 1020mm (w).