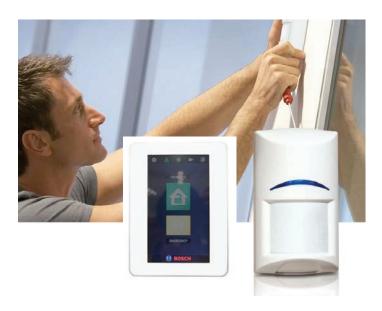

#### **38. BOSCH ALARM SYSTEM**

1 x Bosch 2000 Alarm Panel, 1 x Bosch Touch Code Pad, 6 x PIR Sensors, Internal & External Sirens, 2 x 4 Button Remote Controls & controls alarm & garage door open/close. Supplied, fitted & installed.