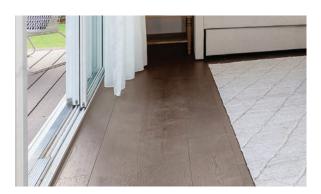

#### **31. FLOORING UPGRADE**

Upgrade to porcelain tiles 600mm X 600mm.

Note: laid in a rectangular pattern, or stunning look Hybrid waterproof timber look floor in a wide range colours from builder's range to entry foyer, family, kitchen and meals floors (if applicable) with scotia.