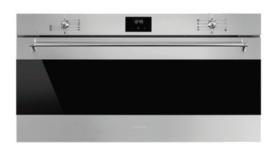

#### 1. OVEN

Upgrade to a SMEG Stainless Steel (i) 900mm Under Bench Oven SFRA9300TVX and

&