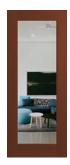

#### **32. FRONT ENTRANCE DOOR**

Upgrade to a stylish wide front entrance door in painted finish with clear glass from the builder's range.

Models: (i) XIL1 or (ii) JST1

Size: 2340mm (h) x 1020mm (w).