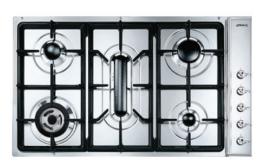

#### 2. GAS COOKTOP

Upgrade to a SMEG Stainless Steel 900mm Gas Cooktop CIR93AXS3.

**OR** 

#### FREESTANDING COOKER

ii) 900mm Upright Oven FS9010XS.