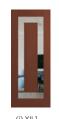

# **43. FRONT ENTRANCE DOOR**

Upgrade to a stylish wide front entrance door in painted finish with clear glass from the builder's range.

Models: (i) XIL1 or (ii) JST1, Size: 2340mm (h) x 1020mm (w).