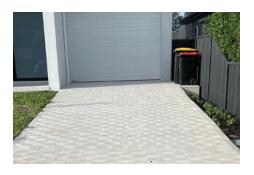

# FREE DRIVEWAY\*

Special offer for a limited time only.

÷

**42 Premium Upgrades** 

÷

7 STAR BASIX Included<sup>^</sup>

MASSIVE SUMMER SAVINGS!

<sup>\*</sup>Provide concrete driveway on natural ground within property boundary (includes up to 35sqm with standard concrete finish). Included square metres is based on 5.5metre setback to front of garage approximately 100mm thick concrete laid on surface of land within property boundary. If greater distance or different height or width is required or steps are required these will require additional square metres/cubic metres of concrete or grates at additional cost. If new or footpath crossings or laybacks or footpath restoration is required they will be at additional cost, owner to apply for approval and pay bonds.

# **GREEN LIVING UPGRADES**

1. CONCRETE DRIVEWAY\* Provide 35sqm of concrete driveway within property boundary. \*Conditions apply.

2. SOLAR SYSTEM 3.5kw Solar panel electric system with single phase inverter. Supplied and installed.