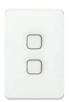

### 13. LIGHT SWITCH

Upgrade all power points and switches in the home to Clipsal Iconic range