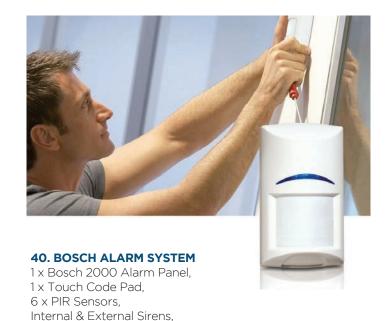

# PREMIER FIRST COLLECTION UPGRADES LIST

|                | E CONCRETE DRIVEWAY & GRE                                                                       |                                                                                                                                                                                                                                                                                                                                                                                                                                                                                                                                                                                                                                                                                                                                                                                                                                                                                     |
|----------------|-------------------------------------------------------------------------------------------------|-------------------------------------------------------------------------------------------------------------------------------------------------------------------------------------------------------------------------------------------------------------------------------------------------------------------------------------------------------------------------------------------------------------------------------------------------------------------------------------------------------------------------------------------------------------------------------------------------------------------------------------------------------------------------------------------------------------------------------------------------------------------------------------------------------------------------------------------------------------------------------------|
| 1              | Concrete Driveway                                                                               | Provide concrete driveway on natural ground within property boundary (includes up to 35sqm with standard concrete finish). Included square metres is based on 5.5metre setback to front of garage approximately 100mm thick concrete laid on surface of land within property boundary. If greater distance or different height or width is required or steps are required these will require additional square metres/cubic metres of concrete or grates at additional cost. If new or footpath crossings or laybacks or footpath restoration is required they will be at additional cost, owner to apply for approval and pay bonds.                                                                                                                                                                                                                                               |
| 2              | Solar System                                                                                    | 3.5kw Solar panel electric system with single phase inverter. Supplied and installed                                                                                                                                                                                                                                                                                                                                                                                                                                                                                                                                                                                                                                                                                                                                                                                                |
| 3              | Roof Ceiling Insulation                                                                         | Provide top storey trussed roof ceiling insulation to help seal and insulate the home. (R6.0 for ceiling & R2.0 for external walls)                                                                                                                                                                                                                                                                                                                                                                                                                                                                                                                                                                                                                                                                                                                                                 |
| 4              | Roof & Wall Sarking                                                                             | Provide roof and wall sarking to the exterior wall frame to seal and insulate the home.                                                                                                                                                                                                                                                                                                                                                                                                                                                                                                                                                                                                                                                                                                                                                                                             |
| 5              | BASIX Water Tank                                                                                | Upgrade the BASIX water tank to a large colour co-ordinated to gutter colour Slimline 3000L water tank.                                                                                                                                                                                                                                                                                                                                                                                                                                                                                                                                                                                                                                                                                                                                                                             |
| 6              | Daikin Air-Conditioning                                                                         | Upgrade to a Daikin superior inverter fully ducted reverse-cycle air-conditioning system (home specific)                                                                                                                                                                                                                                                                                                                                                                                                                                                                                                                                                                                                                                                                                                                                                                            |
| 7              | Gas Hot Water Systems                                                                           | Provide two 26 litres ph 6.5 star gas hot water systems from builder's range.                                                                                                                                                                                                                                                                                                                                                                                                                                                                                                                                                                                                                                                                                                                                                                                                       |
| DES            | IGNER LIVING UPGRADES                                                                           |                                                                                                                                                                                                                                                                                                                                                                                                                                                                                                                                                                                                                                                                                                                                                                                                                                                                                     |
| 8              | Ground Floor Ceiling Height                                                                     | Upgrade the ground floor ceiling height to a higher 2600mm (h) top storey 2440mm.                                                                                                                                                                                                                                                                                                                                                                                                                                                                                                                                                                                                                                                                                                                                                                                                   |
| 9              | Ground Floor Door Height                                                                        | Upgrade ground floor internal flush painted door height to a high 2340mm (h).                                                                                                                                                                                                                                                                                                                                                                                                                                                                                                                                                                                                                                                                                                                                                                                                       |
| 10             | Robe Door Height                                                                                | Upgrade ground floor robe flush painted door height to a high 2340mm (h).                                                                                                                                                                                                                                                                                                                                                                                                                                                                                                                                                                                                                                                                                                                                                                                                           |
| 11             | Black Door Handles                                                                              | Upgrade to a stylish black door handles to front door and all the interior doors from the builder's range.                                                                                                                                                                                                                                                                                                                                                                                                                                                                                                                                                                                                                                                                                                                                                                          |
| 12             | Downlights                                                                                      | Provide 40 white round downlights from builder's range, fitted with warm white energy saving LED globes.                                                                                                                                                                                                                                                                                                                                                                                                                                                                                                                                                                                                                                                                                                                                                                            |
| 13             | Light Switch                                                                                    | Upgrade all power points and switches in the home to Clipsal Iconic range.                                                                                                                                                                                                                                                                                                                                                                                                                                                                                                                                                                                                                                                                                                                                                                                                          |
|                | DERN LIVING UPGRADES - KITCH                                                                    |                                                                                                                                                                                                                                                                                                                                                                                                                                                                                                                                                                                                                                                                                                                                                                                                                                                                                     |
|                |                                                                                                 |                                                                                                                                                                                                                                                                                                                                                                                                                                                                                                                                                                                                                                                                                                                                                                                                                                                                                     |
| 14             | Oven                                                                                            | Upgrade to a SMEG Stainless Steel Thermoseal Under Bench Oven 900mm Model: SFRA9300TVX.                                                                                                                                                                                                                                                                                                                                                                                                                                                                                                                                                                                                                                                                                                                                                                                             |
| 15             | Gas Cooktop                                                                                     | Upgrade to a SMEG Stainless Steel Burner Gas Cooktop 900mm Model: CIR93AXS3.                                                                                                                                                                                                                                                                                                                                                                                                                                                                                                                                                                                                                                                                                                                                                                                                        |
| 16             | Dishwasher                                                                                      | Upgrade to a SMEG Under Bench Dishwasher 600mm Model: DWAU6214X2                                                                                                                                                                                                                                                                                                                                                                                                                                                                                                                                                                                                                                                                                                                                                                                                                    |
| 17             | Microwave                                                                                       | Upgrade to a SMEG 34lt Microwave Oven Stainless Steel Model: SA34MX with Trim Kit MT Model: K60X34.                                                                                                                                                                                                                                                                                                                                                                                                                                                                                                                                                                                                                                                                                                                                                                                 |
| 18             | Rangehood                                                                                       | Upgrade to a SMEG 900mm Concealed U/Mount Rangehood Model: PUM910X                                                                                                                                                                                                                                                                                                                                                                                                                                                                                                                                                                                                                                                                                                                                                                                                                  |
| 19             | Black Tapware                                                                                   | Upgrade to Mizu Drift black (3/4 Star) tapware to kitchen (1 set in total).                                                                                                                                                                                                                                                                                                                                                                                                                                                                                                                                                                                                                                                                                                                                                                                                         |
| 20             | Kitchen Sink                                                                                    | Upgrade to square under-mount double bowl kitchen sink with polished edge from builder's range.                                                                                                                                                                                                                                                                                                                                                                                                                                                                                                                                                                                                                                                                                                                                                                                     |
| 21             | Premium Tile Splashback                                                                         | Feature tile kitchen splashback with your choice of ceramic tiles with a \$120/sqm retail tile allowance.                                                                                                                                                                                                                                                                                                                                                                                                                                                                                                                                                                                                                                                                                                                                                                           |
| 22             | Benchtops                                                                                       | Upgrade the 4 edges of the island bench to 60mm Caesarstone® engineered quartz in a wide range of colours from the builder's range Note: Includes two 60mm Smartstone waterfall ends (home specific where displayed) or thickened cabinetry as displayed.                                                                                                                                                                                                                                                                                                                                                                                                                                                                                                                                                                                                                           |
| 23             | Cupboards Door Profile                                                                          | Upgrade kitchen cupboards to handleless sharknose modern sleek look door profile to front island and cooktop run with 10mm overhang for overhead cupboards (no handles).                                                                                                                                                                                                                                                                                                                                                                                                                                                                                                                                                                                                                                                                                                            |
| 24             | Cupboards Door/Drawers                                                                          | Upgrade to soft close doors and drawers to the kitchen cupboards.                                                                                                                                                                                                                                                                                                                                                                                                                                                                                                                                                                                                                                                                                                                                                                                                                   |
| 25             | Water Point                                                                                     | Provide a cold water point at the rear of the refrigerator area, complete with a sealed cap                                                                                                                                                                                                                                                                                                                                                                                                                                                                                                                                                                                                                                                                                                                                                                                         |
| MOI            | DERN LIVING UPGRADES - BATH                                                                     | ROOM                                                                                                                                                                                                                                                                                                                                                                                                                                                                                                                                                                                                                                                                                                                                                                                                                                                                                |
| 26             | Full Height Tiling                                                                              | Upgrade to full height tiling to ceiling height in the ensuite main bedroom & main bathroom with your choice of ceramic tile with a \$30/sqm retail tile allowance. Includes tiling to window reveals.                                                                                                                                                                                                                                                                                                                                                                                                                                                                                                                                                                                                                                                                              |
| 27             | Shower Screen                                                                                   | Upgrade from framed to Semi-frameless shower screen to ensuite & main bathroom.                                                                                                                                                                                                                                                                                                                                                                                                                                                                                                                                                                                                                                                                                                                                                                                                     |
| 28             | Stone Top to Vanity                                                                             | Upgrade to 20mm Caesarstone® engineered quartz stone top to vanities with single porcelain bowl from the builder's range to ensuite bathroom and main bathroom. The stone top colour to match the kitchen benchtop.                                                                                                                                                                                                                                                                                                                                                                                                                                                                                                                                                                                                                                                                 |
| 29             | Black Tapware                                                                                   | Upgrade to Mizu Drift black (3/4 Star) tapware to bathroom and ensuite (7 sets in total).                                                                                                                                                                                                                                                                                                                                                                                                                                                                                                                                                                                                                                                                                                                                                                                           |
| 30             | Cupboard Doors                                                                                  | Upgrade to High gloss or feature timber look handleless sharknose cupboard modern sleek doors to ensuite bathroom & main bathroom and optional 3 piece powder room if applicable.                                                                                                                                                                                                                                                                                                                                                                                                                                                                                                                                                                                                                                                                                                   |
| 31             | Recessed Soap Niches                                                                            | Upgrade to tiled recessed soap niches to all showers in bathrooms 300mm (h) x 600mm (w) with \$30/sqm allowance for décor tiles per soap niche.                                                                                                                                                                                                                                                                                                                                                                                                                                                                                                                                                                                                                                                                                                                                     |
| 32             | Toilet Upgrade                                                                                  | Upgrade toilet to back-to-wall and rimless toilet with soft close seat to ensuite bathroom & main bathroom.                                                                                                                                                                                                                                                                                                                                                                                                                                                                                                                                                                                                                                                                                                                                                                         |
| 33             | Level Entry to Bathroom                                                                         | Level access into bathrooms (approximately) without floor wastes from hallway floor coverings.                                                                                                                                                                                                                                                                                                                                                                                                                                                                                                                                                                                                                                                                                                                                                                                      |
| 34             | Track Grate to Shower Areas                                                                     | Provide decorative metal track grate to shower areas of all showers.                                                                                                                                                                                                                                                                                                                                                                                                                                                                                                                                                                                                                                                                                                                                                                                                                |
| ELE            | VATED LIVING UPGRADES                                                                           |                                                                                                                                                                                                                                                                                                                                                                                                                                                                                                                                                                                                                                                                                                                                                                                                                                                                                     |
| 35             | Laundry Benchtop                                                                                | Upgrade to 20mm Caesarstone® engineered quartz benchtop with drop-in tub and concealed hot and cold taps for washing machine. The laundry benchtop colour to match the kitchen benchtop.                                                                                                                                                                                                                                                                                                                                                                                                                                                                                                                                                                                                                                                                                            |
| 36             | Laurada (Hait O Miyar Tan                                                                       | Upgrade to a 1500mm long laundry unit with designer high gloss or feature timber look handleless sharknose modern sleek cupboard doors, Upgrade to Mizu Drift chrome mixer tap from builder's range.                                                                                                                                                                                                                                                                                                                                                                                                                                                                                                                                                                                                                                                                                |
|                | Laundry Unit & Mixer Tap                                                                        | capodard doors, opgrade to mize britt chrome mixer tap from builder's range.                                                                                                                                                                                                                                                                                                                                                                                                                                                                                                                                                                                                                                                                                                                                                                                                        |
| 37             | Level Entry to Laundry                                                                          | Level access into laundry (approximately) without floor wastes from hallway floor coverings.                                                                                                                                                                                                                                                                                                                                                                                                                                                                                                                                                                                                                                                                                                                                                                                        |
| <b>37 38</b>   |                                                                                                 |                                                                                                                                                                                                                                                                                                                                                                                                                                                                                                                                                                                                                                                                                                                                                                                                                                                                                     |
| 38             | Level Entry to Laundry  Recessed Alfresco Door Track                                            | Level access into laundry (approximately) without floor wastes from hallway floor coverings.  Recess rear stacker/sliding door into concrete slab improve egress.                                                                                                                                                                                                                                                                                                                                                                                                                                                                                                                                                                                                                                                                                                                   |
|                | Level Entry to Laundry                                                                          | Level access into laundry (approximately) without floor wastes from hallway floor coverings.  Recess rear stacker/sliding door into concrete slab improve egress.  Engineered termite treated framing is designed for protection against termites (certain parts not treated).  1 x Bosch 2000 Alarm Panel, 1 x Icon Push button codepad, 4 x PIR Sensors, 2 x 4 button remotes, Controls alarm & garage door                                                                                                                                                                                                                                                                                                                                                                                                                                                                       |
| 38<br>39       | Level Entry to Laundry  Recessed Alfresco Door Track  Termite Treated Frame                     | Level access into laundry (approximately) without floor wastes from hallway floor coverings.  Recess rear stacker/sliding door into concrete slab improve egress.  Engineered termite treated framing is designed for protection against termites (certain parts not treated).                                                                                                                                                                                                                                                                                                                                                                                                                                                                                                                                                                                                      |
| 38<br>39<br>40 | Level Entry to Laundry  Recessed Alfresco Door Track  Termite Treated Frame  Bosch Alarm System | Level access into laundry (approximately) without floor wastes from hallway floor coverings.  Recess rear stacker/sliding door into concrete slab improve egress.  Engineered termite treated framing is designed for protection against termites (certain parts not treated).  1 x Bosch 2000 Alarm Panel, 1 x Icon Push button codepad, 4 x PIR Sensors, 2 x 4 button remotes, Controls alarm & garage door open/close, 1 x Internal Siren & 1 x External Siren. Supplied, fitted & installed.  Upgrade all ground flooring to stunning hybrid, waterproof timber-look flooring, available in a wide range of colours for all ground floor areas, including the hallway, family room, living room, media room, study, downstairs bedroom, kitchen, and meals area (if applicable), as well as the stairs, upstairs living and hallway with scotia. All upstairs bedrooms carpeted |