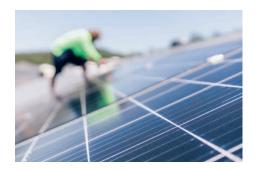

# **GREEN LIVING UPGRADES**

1. CONCRETE DRIVEWAY\* Provide 35sqm of concrete driveway within property boundary. \*Conditions apply.

2. SOLAR SYSTEM 3.5kw Solar panel electric system with single phase inverter. Supplied and installed.