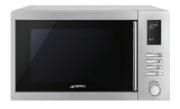

# 17. MICROWAVE

Upgrade to a SMEG 34lt Microwave Oven Stainless Steel Model: SA34MX with Trim Kit MT Model: K60X34

# 18. RANGEHOOD

Upgrade to a SMEG 900mm Concealed U/Mount Rangehood Model: PUM910X