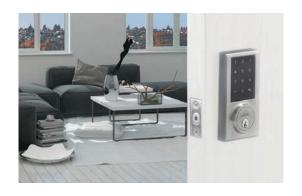

### 42. ELECTRONIC TOUCHPAD DEADBOLT

Upgrade from the standard deadbolt to digital touchpad deabolt with convenient keyless entry