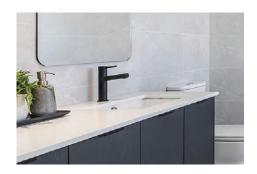

# 19. BLACK TAPWARE

Upgrade to stylish black tapware Mizu Drift (3/4 Star) to kitchen (1 set in total).

Upgrade to square under-mount double bowl kitchen sink with polished edge from builder's range.

# 22. BENCHTOPS

Upgrade the 4 edges of the island bench to 60mm Caesarstone® engineered quartz in a wide range of colours from the builder's range.

Note: Includes two 60mm Caesarstone® waterfall ends (home specific) or thickened cabinetry as displayed.

# 28. STONE TOP TO VANITY TO ENSUITE & MAIN BATHROOM

Upgrade to 20mm Caesarstone® engineered quartz stone top to vanities with single porcelain bowl from the builder's range to main ensuite and main bathroom. The stone top colour to match the kitchen benchtop.

### 29. BLACK TAPWARE

Upgrade to Mizu Drift Black (3/4 Star) tapware to bathroom and ensuite (7 sets in total)