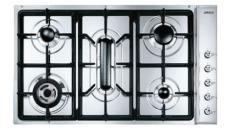

# 15. GAS COOKTOP

Upgrade to a SMEG Stainless Steel Burner Gas Cooktop 900mm Model: CIR93AXS3.