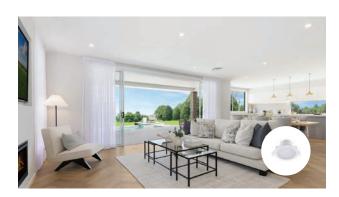

### 12. DOWNLIGHTS

Provide 40 white round downlights from builder's range, fitted with warm white energy saving LED globes.