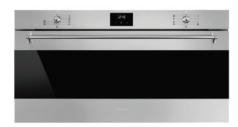

# 14. **OVEN**

Upgrade to a SMEG Stainless Steel Thermoseal Under Bench Oven 900mm Model: SFRA9300TVX.