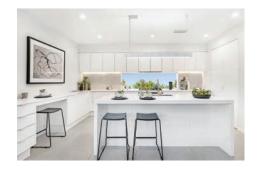

# **DESIGNER LIVING UPGRADES**

8. GROUND FLOOR CEILING HEIGHT

Upgrade the ground floor ceiling height to a higher 2600mm (h), top storey 2440mm.

9. GROUND FLOOR DOOR HEIGHT

Upgrade ground floor internal flush painted door height to a high 2340mm (h).

### 12. DOWNLIGHTS

Provide 40 white round downlights from builder's range, fitted with warm white energy saving LED globes.