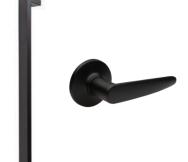

# 11. BLACK DOOR HANDLES

Upgrade to a stylish black door handles to front door and all the interior doors from the builder's range.