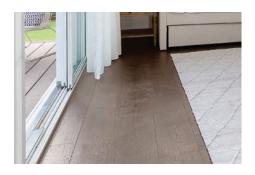

### **41. FLOORING UPGRADES**

Upgrade all ground flooring to stunning hybrid, waterproof timber-look flooring, available in a wide range of colours for all ground floor areas, including the hallway, family room, living room, media room, study, downstairs bedroom, kitchen, and meals area (if applicable), as well as the stairs, upstairs living and hallway with scotia. All upstairs bedrooms carpeted with modern range of colours, laid on superior 10mm foam underlay.