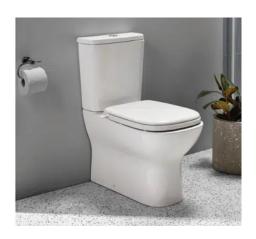

# 32. TOILET UPGRADE TO ENSUITE & MAIN BATHROOM

Upgrade toilet to back-to-wall and rimless toilet with soft close seat to ensuite & main bathroom