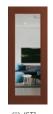

# **43. FRONT ENTRANCE DOOR**

Upgrade to a stylish wide front entrance door in painted finish with clear glass from the builder's range.

Models: (i) XIL1 or (ii) JST1, Size: 2340mm (h) x 1020mm (w).