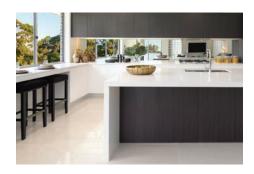

# 22. BENCHTOPS

Upgrade the 4 edges of the island bench to 60mm Caesarstone® engineered quartz in a wide range of colours from the builder's range.

Note: Includes two 60mm Caesarstone® waterfall ends (home specific) or thickened cabinetry as displayed.

# 23. CUPBOARD DOOR PROFILE

Upgrade kitchen cupboards to handleless sharknose modern sleek look door profile to front island and cooktop run with 10mm overhang for overhead cupboards (no handles).

Upgrade to soft close doors and drawers to the kitchen cupboards.

# 19. BLACK TAPWARE

Upgrade to stylish black tapware Mizu Drift (3/4 Star) to kitchen (1 set in total).

Upgrade to square under-mount double bowl kitchen sink with polished edge from builder's range.