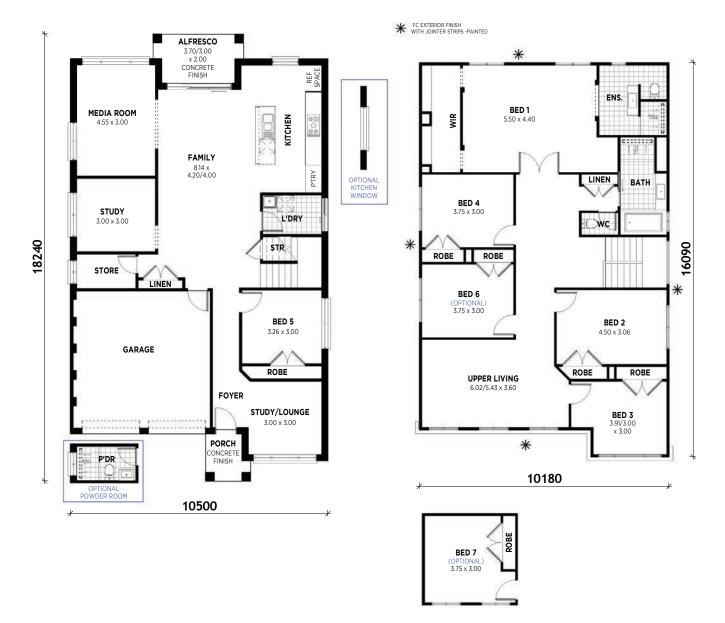

#### 📇 4-7 🛄 4 🧁 2-3 🚔 2 🔀 30sq | 278.7sqm

The living is easy in the Triology 30 a contemporary double-storey home that combines clever design with quality features and flexible ground floor options.

With the ability to upgrade to eight bedrooms, including a guest bedroom downstairs, it's perfectly suited for growing or multigenerational families.

Edge Facade Included

This flexible layout can be customised to suit your lifestyle, this is a home you can truly make your own.

- Up to 7 bedrooms & study room Spacious open-plan kitchen with
- a large walk-in pantry
- Sun-lit family room with views to the alfresco and a separate meal area
- Large media room
- Ground floor option of guest bedroom and ensuite
- Option of spacious upper living or one or two bedrooms
- Alfresco included