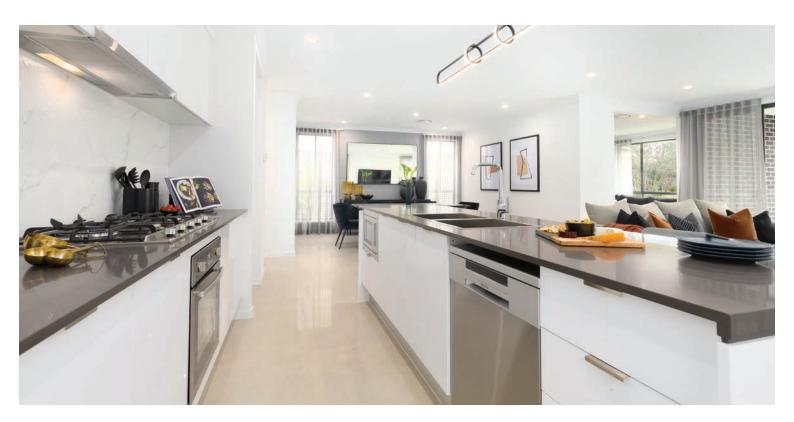

Enjoy a wrap-around kitchen with a walk-in pantry, a sunlit open plan family and dining area, a separate laundry, a versatile front lounge that can double as a guest room, and a double car garage.

- Up to five bedrooms, offering flexibility for growing families
- Main bedroom featuring a private ensuite and walk-in robe
- Open plan family and dining area seamlessly flowing to sunlit rear windows
- Front lounge that can also be used as a guest bedroom or additional living space
- Double car garage providing secure and convenient parking
- Edge Facade with brickwork included

#### 📇 4-5 🛄 3 😓 2-3 🚔 1 🔀 22sq | 204.6sqm

Discover space, light, and flexibility in this thoughtfully designed family home.

At the heart of the home, a spacious open-plan kitchen and family area flows seamlessly to the alfresco, creating the perfect hub for entertaining or relaxing with the family.