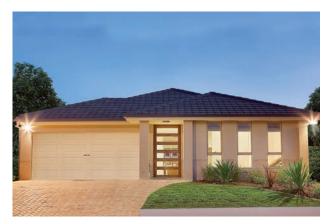

### **Triology One**

#### 📇 4-5 🛄 2 🦕 2 🚔 2 🔛 16.2sq | 151sqm

The Triology One is a thoughtfully designed single storey home featuring up to five bedrooms, including a main bedroom with ensuite and walk-in robe, three additional bedrooms with built-in robes, and two bathrooms.

Enjoy a wrap-around kitchen with a walk-in pantry, a sunlit open plan family and dining area, a separate laundry, a versatile front lounge that can double as a guest room, and a double car garage.

- Up to five bedrooms, offering flexibility for growing families
- Main bedroom featuring a private ensuite and walk-in robe
- Open plan family and dining area seamlessly flowing to sunlit rear windows
- Front lounge that can also be used as a guest bedroom or additional living space
- Double car garage providing secure and convenient parking
- Edge Facade with brickwork included