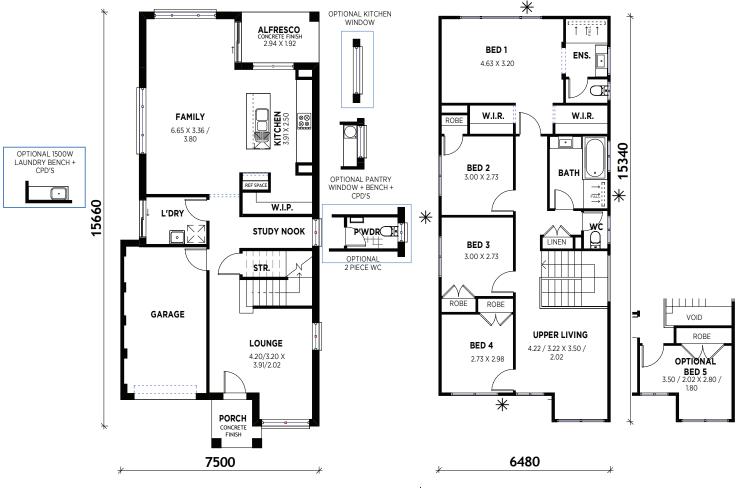

#### 📇 4-5 🛄 3 😓 2-3 🚔 1 🔀 22sq | 204.6sqm

Discover space, light, and flexibility in this thoughtfully designed family home.

At the heart of the home, a spacious open-plan kitchen and family area flows seamlessly to the alfresco, creating the perfect hub for entertaining or relaxing with the family.

A separate lounge at the front offers a quiet retreat or can be used as a guest room, while generous storage throughout keeps everyday life organised and clutter-free.

Edge Facade Included

Upstairs, choose between a large upper living area for extra space or the option to add a fifth bedroomtailored to suit your family's changing needs.

- Up to 5 bedrooms
- Spacious open-plan kitchen and family area with views to the alfresco
- Separate lounge area at the front of the home
- Plenty of storage throughout Option of spacious upper living
- area or one more bedroom
- Alfresco included

**Optional Spring Facade** 

★ SMOOTH DURAPLANK OR DURASCAPE EXTERNAL FINISH