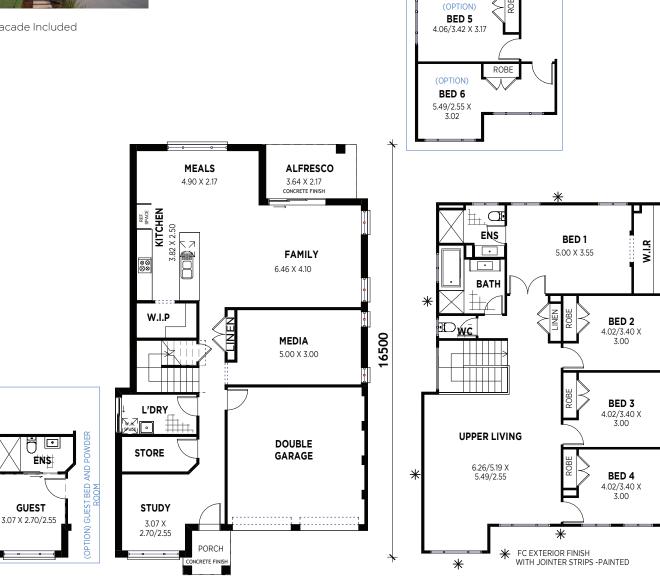

#### 📇 4-7 🛄 4 🧁 2-3 🚔 2 🔀 30sq | 278.7sqm

The living is easy in the Triology 30 a contemporary double-storey home that combines clever design with quality features and flexible ground floor options.

With the ability to upgrade to eight bedrooms, including a guest bedroom downstairs, it's perfectly suited for growing or multigenerational families.

Edge Facade Included

This flexible layout can be customised to suit your lifestyle, this is a home you can truly make your own.

- Up to 7 bedrooms & study room Spacious open-plan kitchen with
- a large walk-in pantry
- Sun-lit family room with views to the alfresco and a separate meal area
- Large media room
- Ground floor option of guest bedroom and ensuite
- Option of spacious upper living or one or two bedrooms
- Alfresco included