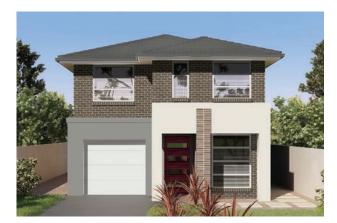

#### 📇 4-5 🛄 3 😓 2-3 🚔 1 🔀 22sq | 204.6sqm

Discover space, light, and flexibility in this thoughtfully designed family home.

At the heart of the home, a spacious open-plan kitchen and family area flows seamlessly to the alfresco, creating the perfect hub for entertaining or relaxing with the family.

A separate lounge at the front offers a quiet retreat or can be used as a guest room, while generous storage throughout keeps everyday life organised and clutter-free.

Edge Facade Included

Upstairs, choose between a large upper living area for extra space or the option to add a fifth bedroomtailored to suit your family's changing needs.

- Up to 5 bedrooms
- Spacious open-plan kitchen and family area with views to the alfresco
- Separate lounge area at the front of the home
- Plenty of storage throughout Option of spacious upper living
- area or one more bedroom
- Alfresco included