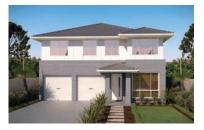

#### 📇 4-5 🛄 3 😓 2-3 🚔 1 🔀 22sq | 204.6sqm

Discover space, light, and flexibility in this thoughtfully designed family home.

At the heart of the home, a spacious open-plan kitchen and family area flows seamlessly to the alfresco, creating the perfect hub for entertaining or relaxing with the family.

A separate lounge at the front offers a quiet retreat or can be used as a guest room, while generous storage throughout keeps everyday life organised and clutter-free.

Edge Facade Included

Upstairs, choose between a large upper living area for extra space or the option to add a fifth bedroomtailored to suit your family's changing needs.

- Up to 5 bedrooms
- Spacious open-plan kitchen and family area with views to the alfresco
- Separate lounge area at the front of the home
- Plenty of storage throughout Option of spacious upper living
- area or one more bedroom
- Alfresco included