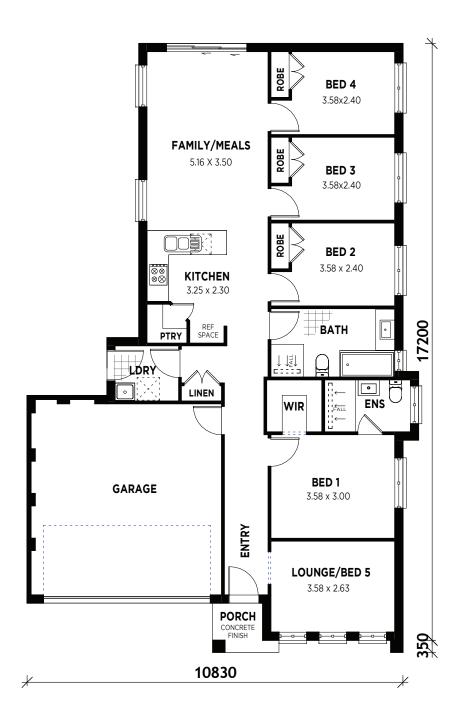

#### 📇 4-5 🛄 2 🦕 2 🚔 2 🔛 16.2sq | 151sqm

The Triology One is a thoughtfully designed single storey home featuring up to five bedrooms, including a main bedroom with ensuite and walk-in robe, three additional bedrooms with built-in robes, and two bathrooms.

Enjoy a wrap-around kitchen with a walk-in pantry, a sunlit open plan family and dining area, a separate laundry, a versatile front lounge that can double as a guest room, and a double car garage.

- Up to five bedrooms, offering flexibility for growing families
- Main bedroom featuring a private ensuite and walk-in robe
- Open plan family and dining area seamlessly flowing to sunlit rear windows
- Front lounge that can also be used as a guest bedroom or additional living space
- Double car garage providing secure and convenient parking
- Edge Facade with brickwork included