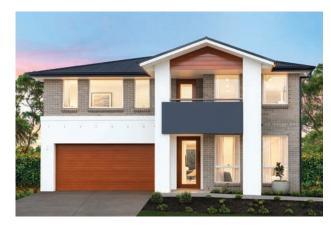

#### 📇 5-7 🛄 4 📛 2-3 🚔 2 🔀 35.3sq | 327.5sqm

Experience space, light, and flexibility in this perfectly proportioned family home.

A welcoming hallway flows past a guest bedroom with walk-in robe into a spacious open-plan living area. Cook up a storm in the wellequipped kitchen with optional feature windows, while the kids enjoy the media room. A private study makes working from home easy.

Edge Facade Included

Upstairs, the main bedroom includes a walk-in robe and ensuite, alongside generous bedrooms and a large upper living area that can be converted into an extra bedroom.

- Up to 7 bedrooms & study room
- Spacious open-plan kitchen and family area with views to the alfresco
- Separate media room
- Extra bedroom and study room dowstairs
- Plenty of storage throughout
- Option of spacious upper living area or one more bedroom
- Alfresco included