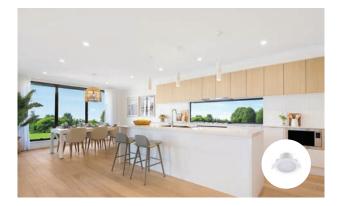

Enjoy a wrap-around kitchen with a walk-in pantry, a sunlit open plan family and dining area, a separate laundry, a versatile front lounge that can double as a guest room, and a double car garage.

- Up to five bedrooms, offering flexibility for growing families
- Main bedroom featuring a private ensuite and walk-in robe
- Open plan family and dining area seamlessly flowing to sunlit rear windows
- Front lounge that can also be used as a guest bedroom or additional living space
- Double car garage providing secure and convenient parking
- Edge Facade with brickwork included

#### 📇 4-5 🛄 3 😓 2-3 🚔 1 🔀 22sq | 204.6sqm

Discover space, light, and flexibility in this thoughtfully designed family home.

At the heart of the home, a spacious open-plan kitchen and family area flows seamlessly to the alfresco, creating the perfect hub for entertaining or relaxing with the family.