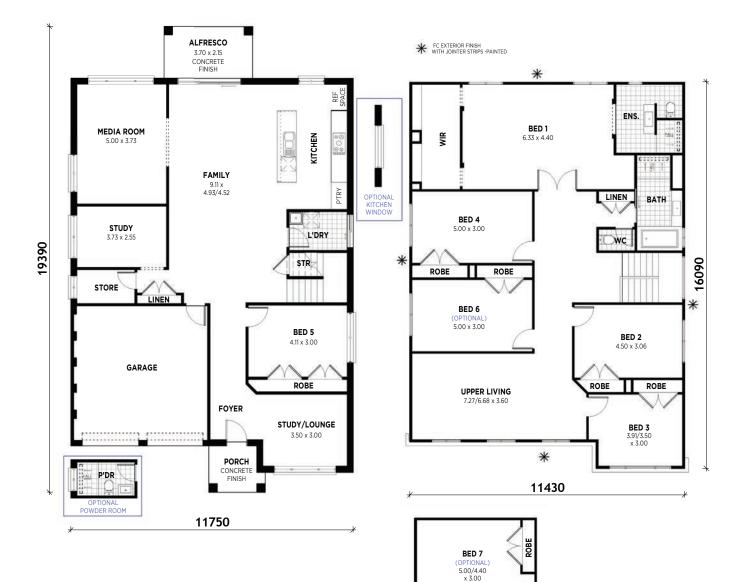

#### 📇 4-7 🛄 4 🧁 2-3 🚔 2 🔀 30sq | 278.7sqm

The living is easy in the Triology 30 a contemporary double-storey home that combines clever design with quality features and flexible ground floor options.

With the ability to upgrade to eight bedrooms, including a guest bedroom downstairs, it's perfectly suited for growing or multigenerational families.

Edge Facade Included

This flexible layout can be customised to suit your lifestyle, this is a home you can truly make your own.

- Up to 7 bedrooms & study room Spacious open-plan kitchen with
- a large walk-in pantry
- Sun-lit family room with views to the alfresco and a separate meal area
- Large media room
- Ground floor option of guest bedroom and ensuite
- Option of spacious upper living or one or two bedrooms
- Alfresco included